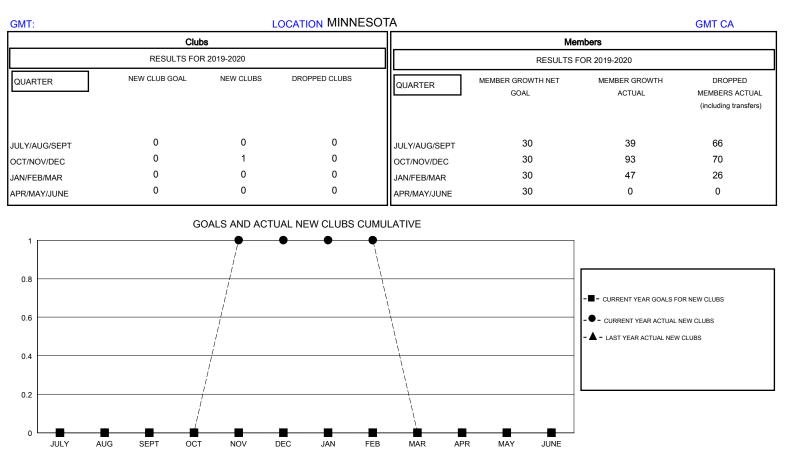

## District 5M 8

Results as of: 2/29/2020

| DROPPED CLUBS: 0 |     | 54 CLUBS OF 78 ADDED 1 OR MORE<br>NEW MEMBERS | GENDER DISTRIBUTION               |                |     |
|------------------|-----|-----------------------------------------------|-----------------------------------|----------------|-----|
|                  |     |                                               | MALE                              | 2,122 (71.16%) |     |
|                  |     |                                               | FEMALE                            | 860 (28.84%)   |     |
| DROPPED MEMBERS  |     |                                               |                                   |                |     |
| DECEASED         | 18  | CLICK HERE FOR CUMULATIVE<br>MEMBERSHIP DATA  | TOTAL FAMILY UNIT MEMBERS         |                | 626 |
| CLUB CANCELLED   | 0   |                                               | FAMILY MEMBERS PAYING HALF DUES 3 |                | 315 |
| OTHER            | 144 |                                               |                                   |                | 315 |
| TOTAL            | 162 |                                               |                                   |                |     |