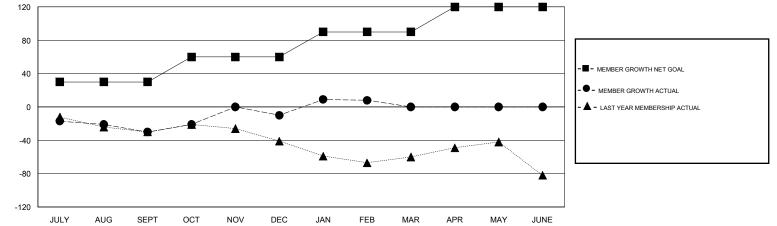

## District 5M 8

Results as of: 2/29/2020

| DROPPED CLUBS: 0 |     | 54 CLUBS OF 78 ADDED 1 OR MORE<br>NEW MEMBERS | GENDER DISTRIBUTION               |                |     |
|------------------|-----|-----------------------------------------------|-----------------------------------|----------------|-----|
|                  |     |                                               | MALE                              | 2,122 (71.16%) |     |
|                  |     |                                               | FEMALE                            | 860 (28.84%)   |     |
| DROPPED MEMBERS  |     |                                               |                                   |                |     |
| DECEASED         | 18  | CLICK HERE FOR CUMULATIVE<br>MEMBERSHIP DATA  | TOTAL FAMILY UNIT MEMBERS         |                | 626 |
| CLUB CANCELLED   | 0   |                                               | FAMILY MEMBERS PAYING HALF DUES 3 |                | 315 |
| OTHER            | 144 |                                               |                                   |                | 315 |
| TOTAL            | 162 |                                               |                                   |                |     |